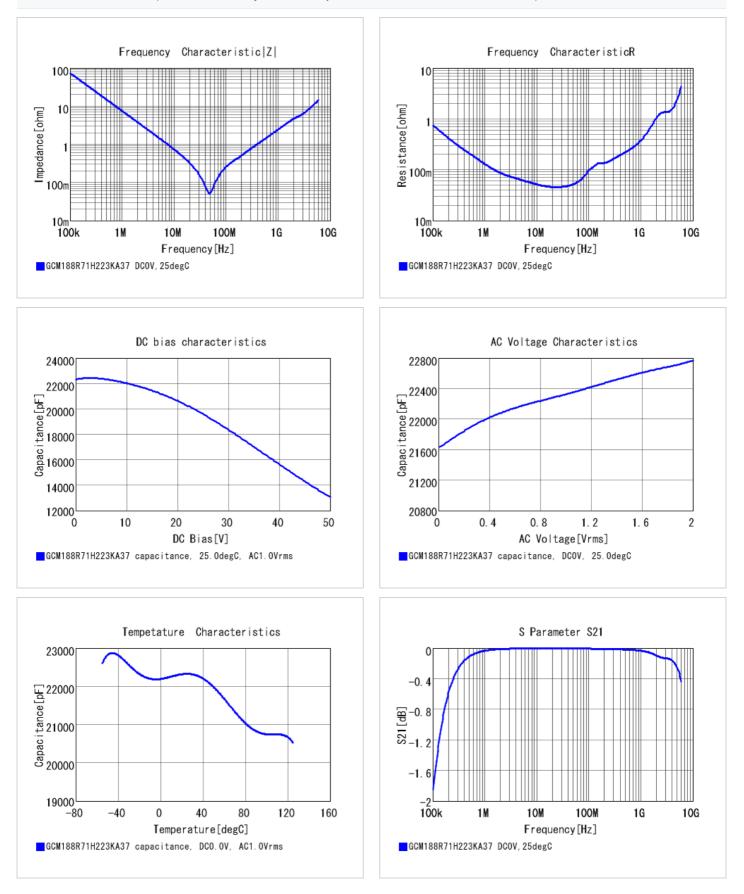

## Chart of characteristic data (The charts below may show another part number which shares its characteristics.)

2 of 2