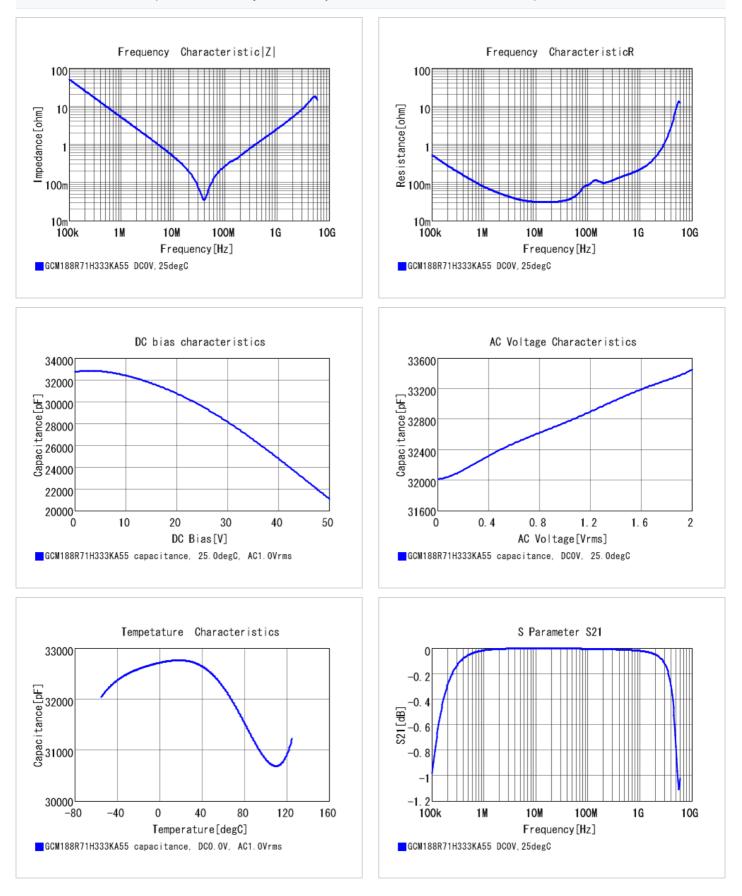

## Chart of characteristic data (The charts below may show another part number which shares its characteristics.)

2 of 2